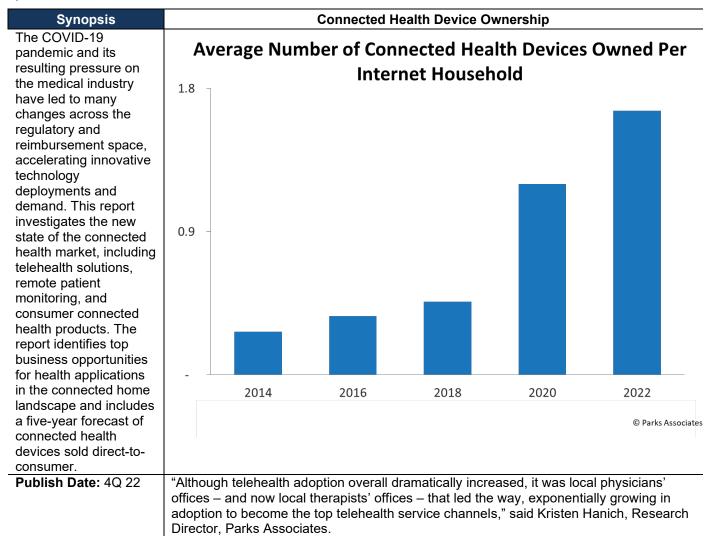

| Figures |                                                                         |
|---------|-------------------------------------------------------------------------|
|         | Telehealth Service Usage Among US Internet HHs, 2019 to 2022            |
|         | Top Telehealth Service Channels                                         |
|         | Drivers and Barriers to Telehealth Adoption                             |
|         | Telehealth Service Modalities                                           |
|         | Average Number of Connected Health Devices Owned Per Internet Household |
|         | Consumer-Reported RPM Participation in Past 12 Months                   |
|         | US Investments in Digital Health                                        |
|         | Connected Health Device Forecast                                        |