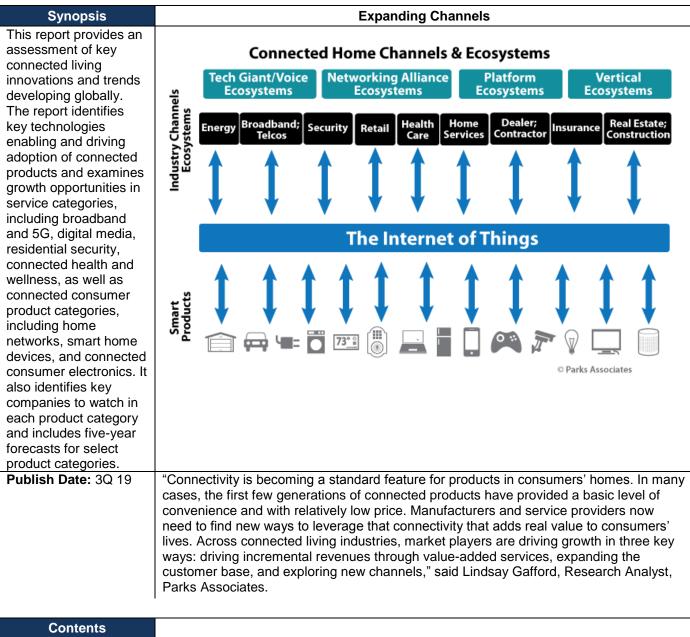

### TABLE OF CONTENTS

- 2.2 Expanding the Customer Base
- 2.3 Converging Markets and Expanding Channels

#### Figures Average Number of Connected Devices Per US Broadband Household US Broadband Service Adoption & Service ARPU (2010-2018) **Connected Home Channels & Ecosystems** Fitbit & Garmin Wearables The Smart Home Ecosystem Global Broadband Household Share by Region Smart Speaker with Voice Assistant Adoption (2016-2019) Smart Displays from Lenovo, Amazon, and Google Smart Home Devices: Purchase Inhibitors Adoption of Data Security Services Kev Characteristics of Blockchain **Edge Computing Process** Adoption of Consumer Electronics Products Consumer Familiarity with AR US Forecast - Smart Speakers with Personal Assistants Amazon's The Marvelous Mrs. Maisel Global Forecast - Total OTT Revenue and Subscriptions Installation Method for Recently Acquired Pro-Monitored Security Systems Forecast of US Broadband Households with Security Smart Home Device Ownership Smart Controller Forecast - US Broadband Households Number of Smart Energy Devices Owned Smart Thermostat Ownership by Country (2018) States with Community Solar Policies US Forecast - Smart Thermostats (2018-2024) Adoption of Specified Health Devices Caregivers' Willingness to Pay for Independent Living Features Important Aspects of Retirement Life