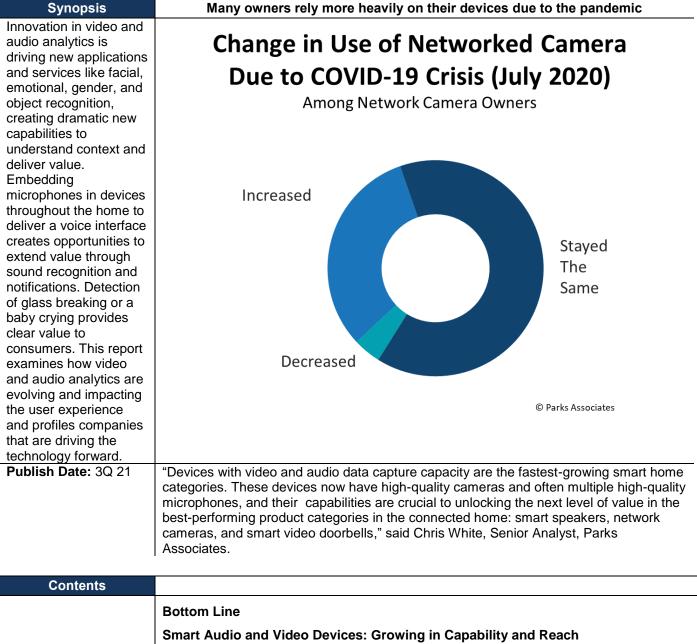

| Figures |                                                                          |
|---------|--------------------------------------------------------------------------|
|         | Forecast of Connected Devices Sold with Video & Audio Analytics          |
|         | Edge vs. Cloud: Comparing Benefits Head-to-Head                          |
|         | Factors Driving Security Device Purchase among Recent Buyers (Pre-COVID) |
|         | Increased Use of Networked Cameras Due to COVID-19                       |
|         | Location of Cameras In and Around the Smart Home                         |
|         | Area or Person Monitored by Cameras                                      |
|         | Cloud Video Storage Services                                             |
|         | Preferred Pricing Model for AI Capabilities                              |
|         | Caregivers Describing Loved One's Independence                           |
|         | Appeal of Smart Appliance Features                                       |
|         | Smart Home Speakers and Hubs                                             |
|         | Video & Audio Analytics-enabled Product Value Chain                      |
|         | Prominent Original Equipment Manufacturer                                |
|         | Comparing Digital Assistant Strategies                                   |