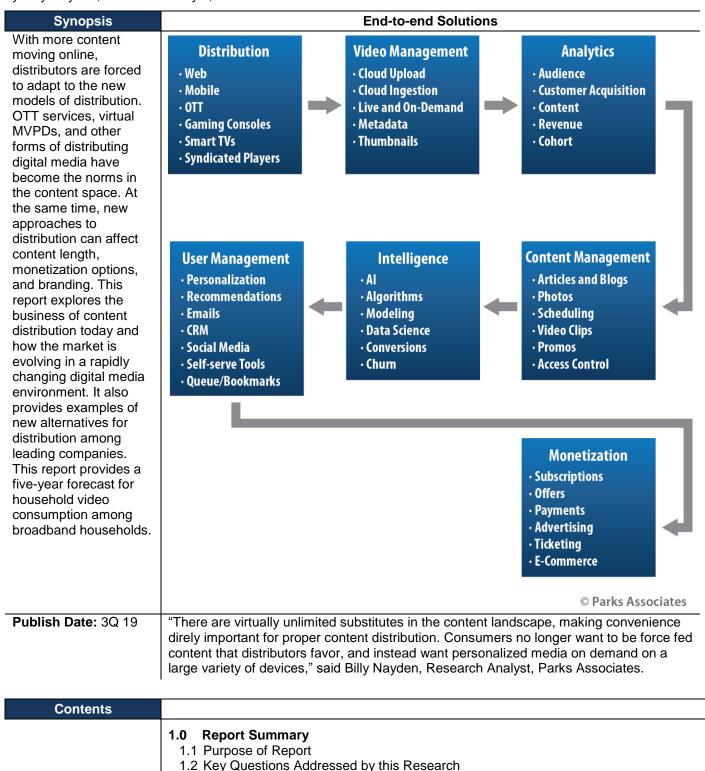

### 5.0 Shifts in Business Models for Video Delivery

- 5.1 Commoditization of Video Delivery
- 5.2 End-to-End Video Delivery

Distribution via CDN

Vendor-heavy Model

Internal-focused Model

**End-to-end Solutions** 

Major End-to-end Solutions

Overall OTT Service Cancelers as % of Current Subscriber Base (2017-2018)

Recommendation Engine