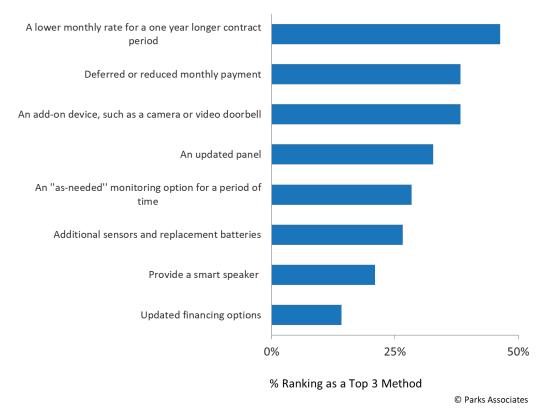

### **Most Appealing Ways to Reduce Attrition**

### Serving Existing Customers and Gaining New Ones

- · Leading Methods of Acquiring Sales Leads
- · Attrition for Year 2021
- · Most Appealing Ways to Reduce Attrition