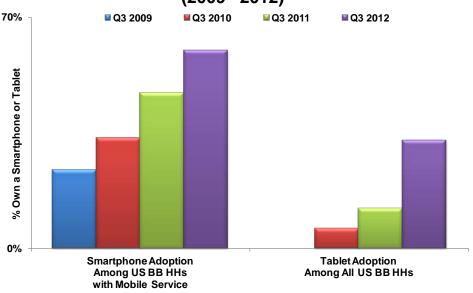

## **Analyst Insights**

"Rising smartphone and tablet adoption among U.S. broadband households has set the foundation for a growing application ecosystem."

 Jennifer Kent, Research Analyst, Parks Associates

# Smartphone and Tablet Adoption (2009 - 2012)

© Parks Associates

#### **Mobile Platform Snapshot**

- · Mobile Platform Snapshot: Highlights
- · Smartphone and Tablet Adoption (2009 2012)
- · Smartphone Operating System (2009-2012)
- · Preferred OS for Next Smartphone, by Current OS (Q3/12)
- · Mobile Data Quotas, by Plan Type (Q3/12)
- · Mobile Data Consumption Habits, by Plan Type (Q3/12)